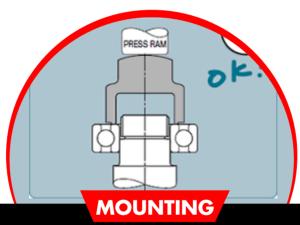

# BEARING MAINTENANCE

Always store bearings in a dry and cool (room temperature) area. Bearings are to be stored in vibration free area and on a flat surface.

Check for the size and tolerance (dimensions) of the shaft & housing. Apply oil/grease to the shaft and housing prior to mounting of the bearings.

#### DISMOUNTING

Remove contaminants by flushing the bearing grease before removal.

Bearing has to be extracted from housing & shaft through use of bearing pullers, hydraulic pullers or induction heaters.