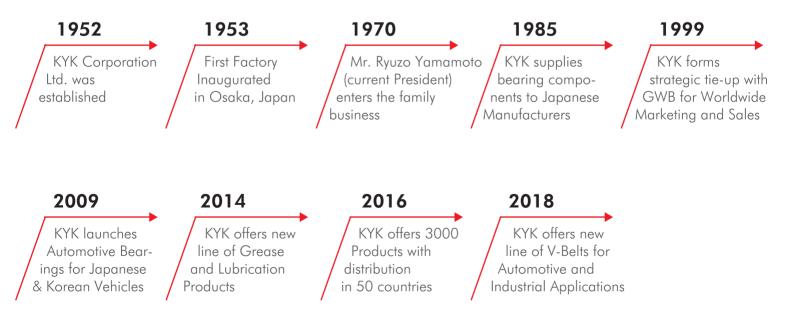

### THE **HISTORY**

KYK Corporation Ltd. (old Company Name —Yamakei Bearing Ltd), established in 1952, is the world-renowned manufacturer of KYK brand bearings. Headquartered in Osaka, Japan, KYK Bearings are supplied to over 50 Countries; having a truly Global Presence.

#### THE **TIMELINE**

Today, KYK Bearings are supplied to more than 50 Countries including; - USA, Japan, Canada, Europe, India, China, Taiwan, Korea, Middle East, Far-East Asia and Africa.

Quality is the watchword for every phase of **KYK** Activity. The Production Techniques and Plant Facilities are constantly modernized to keep up with latest technological developments out of Japan.

The KYK Bearing Range has grown to over 3000 products, information pertaining to the expanding assortment and technical parameters can be found on our website; www.kykbrg.com

For further assistance, please feel free to contact KYK Headquarters, Regional Offices or our Distributors in the respective countries.