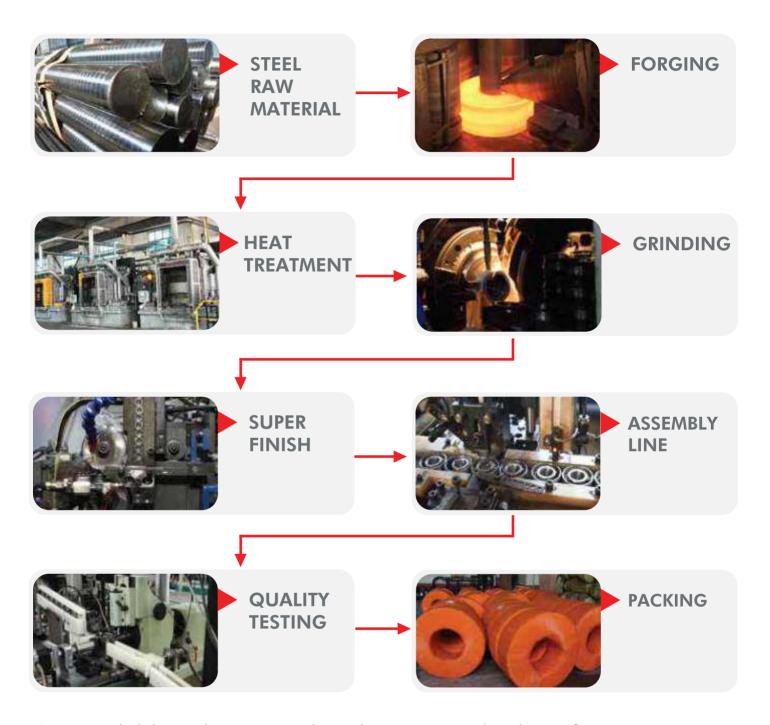

# MANUFACTURING PROCESS

Bearing reliability and consistency depends on its material and manufacturing process as well as design. Controlling these elements ensures that bearings perform reliably and achieve long life in demanding applications.

KYK follows Precision Japanese Standards in its Manufacturing Process. Starting from the selection of Steel (specific to application) until the final Packing (4 Layers of Protection), each stage is carefully monitored by KYK Engineers.