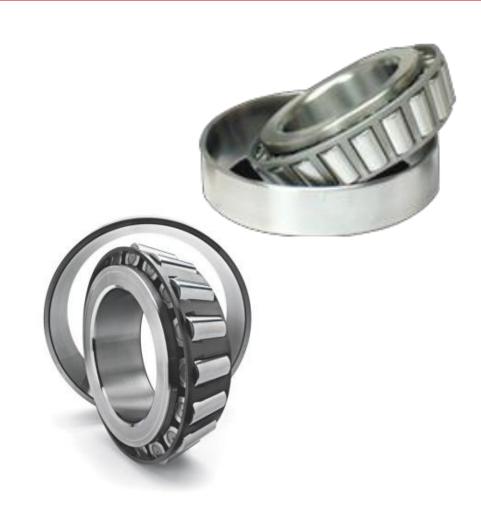

### **TAPERED ROLLER BEARINGS**

## **KYK Tapered Roller Bearing Features:**

- High load carrying capacity.
- High Strength cage.
- Low noise and good running smoothness.

Area where Tapered Roller Bearings used in Cement Plant: Crushing, Grinding, Blending, Material Preparation, Clinker Grinding Mill, Conveying and Packing.