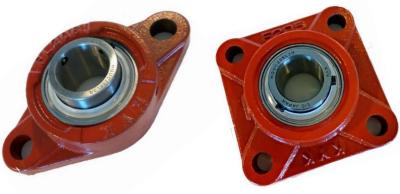

### **BEARING UNITS**

#### **KYK Bearing Unit Futures:**

- High Load Caring capacity.
- Three lips seals (increases bearing life).
- Secure locking shaft for all speed, load and vibration condition.

**Area where Bearing Units used in Cement Plant:** 

Crushing, Grinding, Blending, Storage, Conveying and Packing.