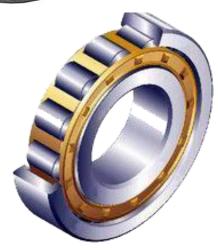

#### CYLINDRICAL ROLLER BEARINGS

#### **KYK Cylindrical Roller Bearing Features:**

- High radial load carrying capacity.
- High Strength brass cage reduce wear and improves performance in vibration equipment.
- High strength press steel and polyamide cages.
- Low Noise and heat generation.

Area where Cylindrical Roller Bearings used in Cement Plant: Crushing, Grinding, Blending, Material Preparation, Pre-homogenization and Clinker Grinding Mill.