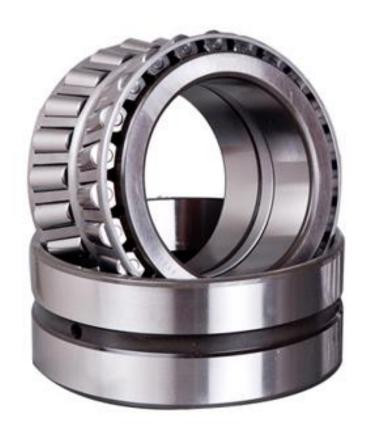

### **TAPERED ROLLER BEARINGS**

## **KYK Tapered Roller Bearing Features:**

- High load carrying capacity.
- High Strength cage.
- Low noise and good running smoothness.

Area where Tapered Roller Bearings used in Cement Plant: Crushing, Grinding, Blending, Material Preparation, Clinker Grinding Mill, Conveying and Packing.