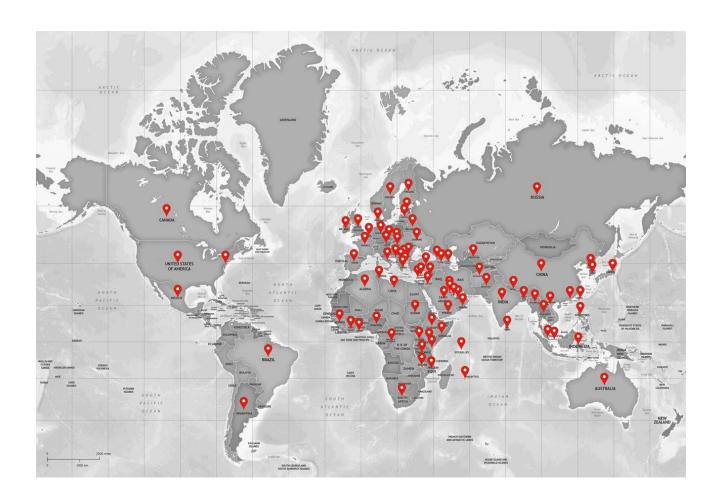

# **OUR NETWORK**

KYK Bearings are supplied to more than **50 Countries Worldwide.** 

To become a distributor or to find your local dealer, please contact us.

KYK CORPORATION LTD. OSAKA, JAPAN

**KYK Corporation Ltd.** (Formerly: Yamakai Bearing Ltd) is one of the oldest **Japanese Manufacturers** of ball and roller bearings, established in **1952**, in **Osaka, Japan**.

Our bearings are supplied to more than **50 countries worldwide** and approved in a wide variety of engineering industries.

KYK Bearings cater to the growing premium quality requirement of the market. Strict adherence to **Japanese Precision and Quality Standards** make KYK the preferred choice of product.