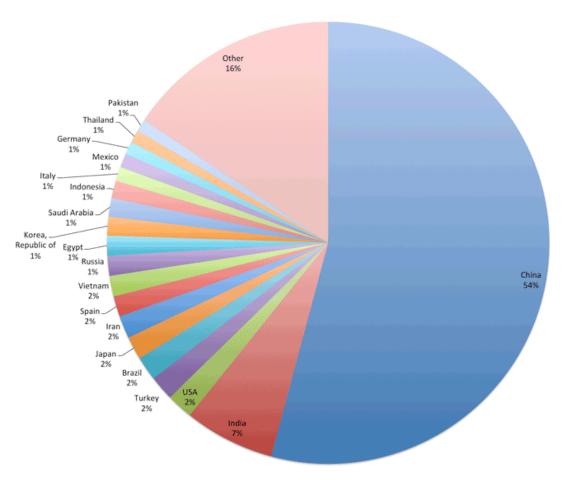

aring capacity.
- Split housing allows easy mounting and dismounting.
- Various sealing options available.
- Multi lubrication points.





KYK has developed special type of bearings designed for speed reducer of concrete mixer.





# **BEARINGS LUBRICATION**





- Lubrication is very important for a bearing because of the high heat generated and longer running time of the pumps and KYK bearings are using high quality grease **Kyodo Yushi Raremax** in its products.
- This grease has a excellent heat resistance, oxidation resistance, low temperature fluidity, low noise characteristic and rust preventive property.
  - Temperature range
    - Minimum: 30°
    - o Maximum: 160°C
- Bearings with Special grease for very high temperature is available on request.

# CEMENT PLANTS WORLDWIDE







### **Top Cement Producers in 2012 (million tonnes)**



### **Top Cement Consumers in 2012 (million tonnes)**



# **OUR NETWORK**









KYK Bearings are supplied to more than **50 Countries Worldwide.** 

To become a distributor or to find your local dealer, please contact us.





KYK CORPORATION LTD. OSAKA, JAPAN









**KYK Corporation Ltd.** (Formerly: Yamakai Bearing Ltd) is one of the oldest **Japanese Manufacturers** of ball and roller bearings, established in **1952**, in **Osaka, Japan**.

Our bearings are supplied to more than **50 countries worldwide** and approved in a wide variety of engineering industries.

KYK Bearings cater to the growing premium quality requirement of the market. Strict adherence to **Japanese Precision and Quality Standards** make KYK the prefer