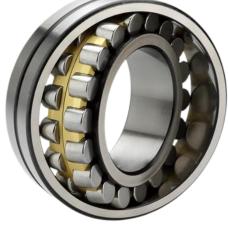

#### **SPHERICAL BEARINGS**

#### **KYK Spherical Roller Bearing Features:**

- High Load Carrying capacity.
- High Speed performance high operating temperature.
- High Strength cage (Steel & Brass).
- Low Noise and Vibration.

Quarrying & Extraction, Crushing, Grinding, Blending, Material Preparation, Pre-homogenization, Clinker Grinding Mill, Conveying and Packing.