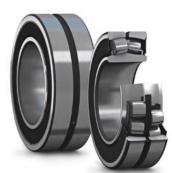

#### **DOUBLE ROW TAPERED ROLLER BEARINGS**

### **KYK Tapered Roller Bearing Features:**

- High load carrying capacity.
- Standard steel/carburized steel/HTF treatment.
- With heavy duty seals.

Area where Tapered Roller Bearings used in Cement Plant: Crushing, Grinding, Blending, Material Preparation, Clinker Grinding Mill, Conveying and Packing.