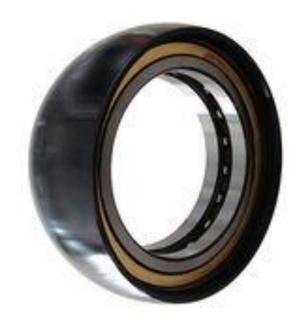

#### **SPHERICAL BEARINGS**

#### **KYK Spherical Roller Bearing Features:**

- High Load Carrying capacity.
- High Speed performance high operating temperature.
- High Strength cage (Steel & Brass).
- Low Noise and Vibration.

Quarrying & Extraction, Crushing, Grinding, Blending, Material Preparation, Pre-homogenization, Clinker Grinding Mill, Conveying and Packing.