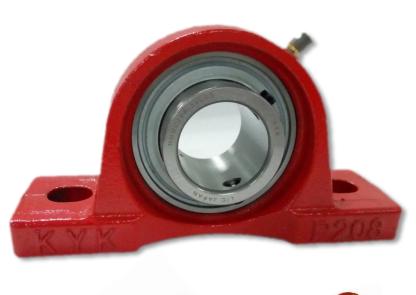

## **PLUMMER BLOCKS**

#### **KYK Plummer Block Features:**

- High Load Caring capacity.
- Split housing allows easy mounting and dismounting.
- Various sealing options available.
- Multi lubrication points.

KYK has developed special type of bearings designed for speed reducer of concrete mixer.