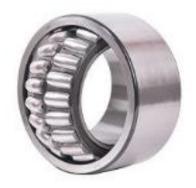

#### **SPHERICAL BEARINGS**

#### **KYK Spherical Roller Bearing Features:**

- High Load Carrying capacity.
- High Speed performance high operating temperature.
- High Strength cage (Steel & Brass).
- Low Noise and Vibration.

Quarrying & Extraction, Crushing, Grinding, Blending, Material Preparation, Pre-homogenization, Clinker Grinding Mill, Conveying and Packing.