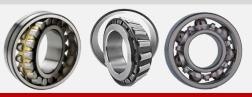

#### **SPHERICAL BEARINGS**

#### **KYK Spherical Roller Bearing Features:**

- High Load Carrying capacity.
- High Speed performance high operating temperature.
- High Strength cage (Steel & Brass).
- Low Noise and Vibration.

Quarrying & Extraction, Crushing, Grinding, Blending, Material Preparation, Pre-homogenization, Clinker Grinding Mill, Conveying and Packing.