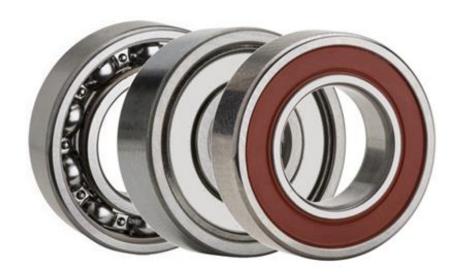

#### **SPHERICAL BEARINGS**

#### **KYK Spherical Roller Bearing Features:**

- High Load Carrying capacity.
- High Speed performance high operating temperature.
- High Strength cage (Steel & Brass).
- Low Noise and Vibration.

Quarrying & Extraction, Crushing, Grinding, Blending, Material Preparation, Pre-homogenization, Clinker Grinding Mill, Conveying and Packing.