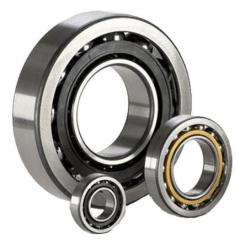

#### **SPHERICAL BEARINGS**

#### **KYK Spherical Roller Bearing Features:**

- High Load Carrying capacity.
- High Speed performance high operating temperature.
- High Strength cage (Steel & Brass).
- Low Noise and Vibration.

Quarrying & Extraction, Crushing, Grinding, Blending, Material Preparation, Pre-homogenization, Clinker Grinding Mill, Conveying and Packing.