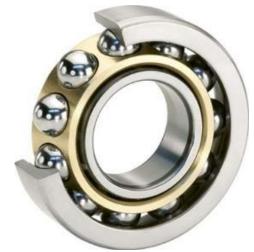

#### **ANGULAR CONTACT BALL BEARINGS**

#### **KYK Angular Contact Ball Bearing Features:**

- High Strength ball guided cage available in steel, brass and polyamide.
- High load ratings.
- Super finished race ways (minimizes noise & improves lubrication distribution.
- High running accuracy.

Area where Angular Contact Ball Bearings used in Cement Plant: Quarrying & Extraction, Crushing, Grinding, Blending, Material Preparation, Clinker Grinding Mill and Conveying.