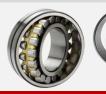

#### **SPHERICAL BEARINGS**

#### **KYK Spherical Roller Bearing Features:**

- High Load Carrying capacity.
- High Speed performance high operating temperature.
- High Strength cage (Steel & Brass).
- Low Noise and Vibration.

Quarrying & Extraction, Crushing, Grinding, Blending, Material Preparation, Pre-homogenization, Clinker Grinding Mill, Conveying and Packing.