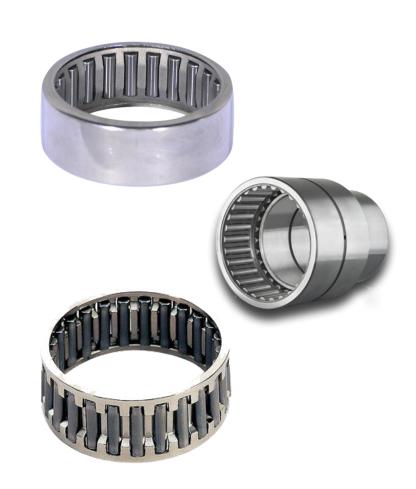

#### **NEEDLE ROLLER BEARINGS**

#### **KYK Needle Roller Bearing Features:**

- Compact and light weight.
- High durability even under heavy loads and misaligning operation condition.
- Reduce fatigue flaking and increase contamination resistance.

Area where Needle Roller Bearings used in Cement Plant: Crushing, Grinding, Blending and Clinker.