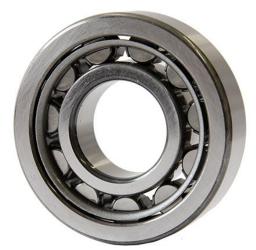

#### CYLINDRICAL ROLLER BEARINGS

#### **KYK Cylindrical Roller Bearing Features:**

- High radial load carrying capacity.
- High Strength brass cage reduce wear and improves performance in vibration equipment.
- High strength press steel and polyamide cages.
- Low Noise and heat generation.

Area where Cylindrical Roller Bearings used in Cement Plant: Crushing, Grinding, Blending, Material Preparation, Pre-homogenization and Clinker Grinding Mill.