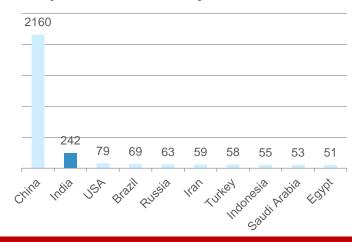

lubrication points.





KYK has developed special type of bearings designed for speed reducer of concrete mixer.





# **BEARINGS LUBRICATION**





- Lubrication is very important for a bearing because of the high heat generated and longer running time of the pumps and KYK bearings are using high quality grease **Kyodo Yushi Raremax** in its products.
- This grease has a excellent heat resistance, oxidation resistance, low temperature fluidity, low noise characteristic and rust preventive property.
  - Temperature range
    - Minimum: 30°
    - o Maximum: 160°C
- Bearings with Special grease for very high temperature is available on request.

# CEMENT PLANTS WORLDWIDE







### **Top Cement Producers in 2012 (million tonnes)**



### **Top Cement Consumers in 2012 (million tonnes)**



# **OUR NETWORK**









KYK Bearings are supplied to more than **50 Countries Worldwide.** 

To become a distributor or to find your local dealer, please contact us.





KYK CORPORATION LTD. OSAKA, JAPAN









**KYK Corporation Ltd.** (Formerly: Yamakai Bearing Ltd) is one of the oldest **Japanese Manufacturers** of ball and roller bearings, established in **1952**, in **Osaka, Japan**.

Our bearings are supplied to more than **50 countries worldwide** and approved in a wide variety of engineering industries.

KYK Bearings cater to the growing premium quality requirement of the market. Strict adherence to **Japanese Precision and Quality Standards** make KYK the preferred choice of product.

# GULF WORLDWIDE BEARINGS FZE

## Official Distribution Partner for KYK Bearings





Prec