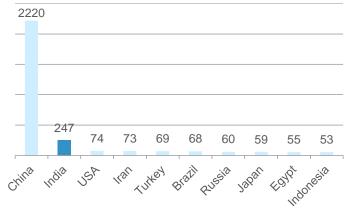

dismounting.
- Various sealing options available.
- Multi lubrication points.





KYK has developed special type of bearings designed for speed reducer of concrete mixer.





# **BEARINGS LUBRICATION**





- Lubrication is very important for a bearing because of the high heat generated and longer running time of the pumps and KYK bearings are using high quality grease **Kyodo Yushi Raremax** in its products.
- This grease has a excellent heat resistance, oxidation resistance, low temperature fluidity, low noise characteristic and rust preventive property.
  - Temperature range
    - Minimum: 30°
    - o Maximum: 160°C
- Bearings with Special grease for very high temperature is available on request.

# CEMENT PLANTS WORLDWIDE







### **Top Cement Producers in 2012 (million tonnes)**



### **Top Cement Consumers in 2012 (million tonnes)**



# **OUR NETWORK**









KYK Bearings are supplied to more than **50 Countries Worldwide.** 

To become a distributor or to find your local dealer, please contact us.





KYK CORPORATION LTD. OSAKA, JAPAN









**KYK Corporation Ltd.** (Formerly: Yamakai Bearing Ltd) is one of the oldest **Japanese Manufacturers** of ball and roller bearings, established in **1952**, in **Osaka, Japan**.

Our bearings are supplied to more than **50 countries worldwide** and approved in a wide variety of engineering industries.

KYK Bearings cater to the growing premium quality requirement of the market. Strict adherence to **Japanese Precision and Quality Standards** make KYK the preferred choice of product.

# GULF WORLDWIDE BEARINGS FZE

##