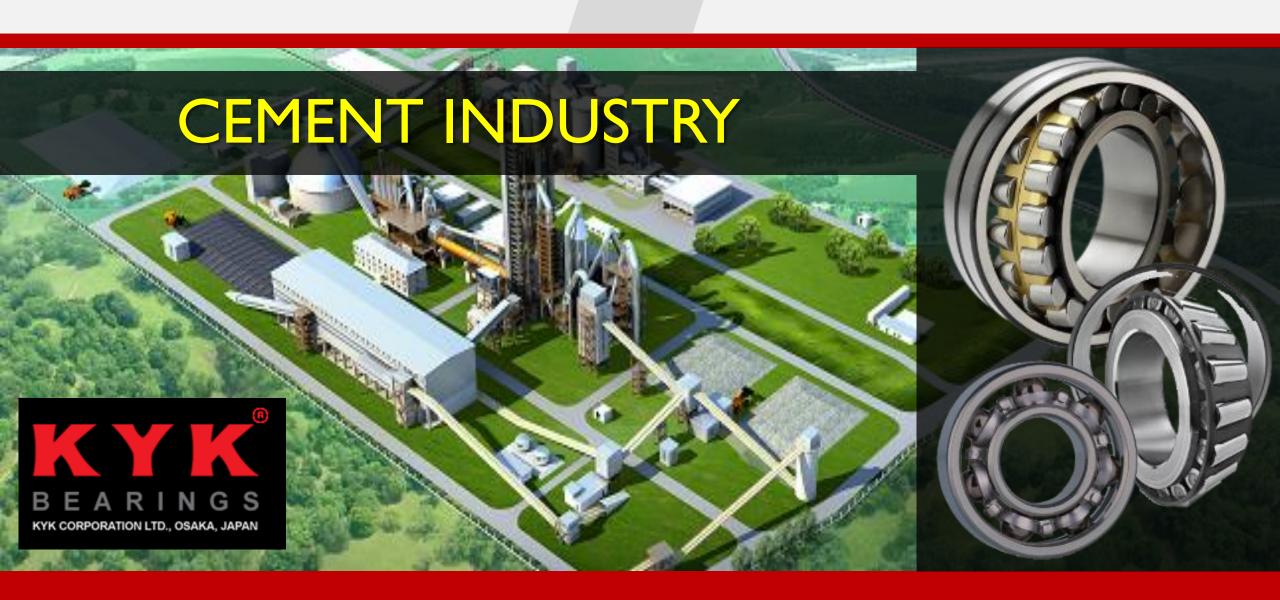

## **CEMENT INDUSTRY**

Cement is the worlds' most important building material. Cement production plants use machines that utilize a large number of bearings.

Cement production process demands outstanding performance because of the exposure to elements outside and heavy particle contamination inside also High Vibration and shock loads at slow speed. It's a mix of conditions that can lead to bearing and machinery failure.

KYK bearings provide the cement industry with reliability, sustainability and toughness required to withstand the critical processing factors of water, dust and grit, extreme temperatures, vibration and huge loads.

Cement machinery must continually operate under these challenging conditions.