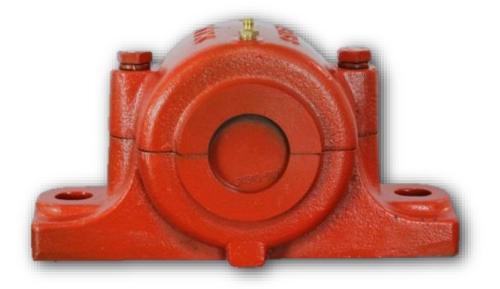

#### **SPHERICAL BEARINGS**

#### **KYK Spherical Roller Bearing Features:**

- High Load Carrying capacity.
- High Speed performance high operating temperature.
- High Strength cage (Steel & Brass).
- Low Noise and Vibration.

Quarrying & Extraction, Crushing, Grinding, Blending, Material Preparation, Pre-homogenization, Clinker Grinding Mill, Conveying and Packing.