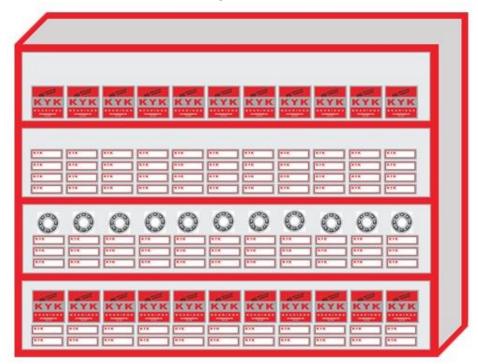

### 2. Shelves

- The Shelves will be GREY with RED edges.
- Bearings should be displayed in 2 ways so as to attract attention:
  - o Bearing Number Facing Outwards
  - o Bearing Front facing Outwards

Front of the Shelves:

Image: 2