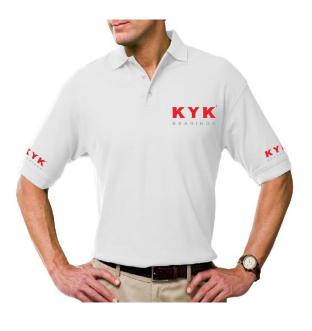

# 9. Employees

• Employees working at the Store should be dressed in KYK T-shirts /Shirts and KYK Caps. By doing this, people will recognize the sales person and relate them with the KYK Bearings, Japan. It gives a stronger sense of the KYK Brand unity. As shown in Image: 7 and 8 below.

# KYK T-shirt – Image: 7

# WHITE COLOR