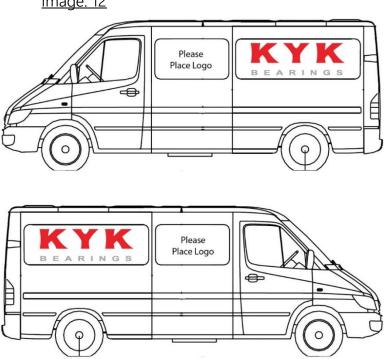

# <u>Image: 11</u>

Image: 12

Please look for a local service provider who can attach the exact lettering for your vehicle type. Kindly have a suggestion created and send it to us for approval.