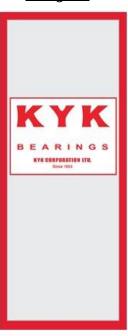

### 3. Sides of Shelves

• At the end of the shelves, a KYK Bearings Board should be displayed attached to the last rack side. As shown in the below image.

# Sides of Shelves:

- Image 3: This is for shelves which are open from the side.
- Image 4: This is for the shelves which are closed on the side.

<u>Image: 3</u>

BEARINGS

RYK CORPORATION UTD.

STATE CORPORATION UTD.