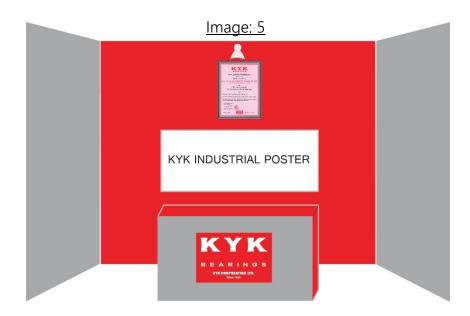

### 6. Cash Counter Wall

- The wall behind cash counter will be RED in color.
- The Distributor Certificate issued by KYK Bearings, Japan will be framed and hung on the wall.
- A spot light should be focused on the Distributor Certificate.
- A KYK Bearings general industries poster show casing all the industries KYK Bearings are present in will be displayed below the Distributor Certificate, refer to Image 5.
- In Case there is No Wall behind the Counter, the Wall to the Left will Display the Certificate, refer to Image 6.