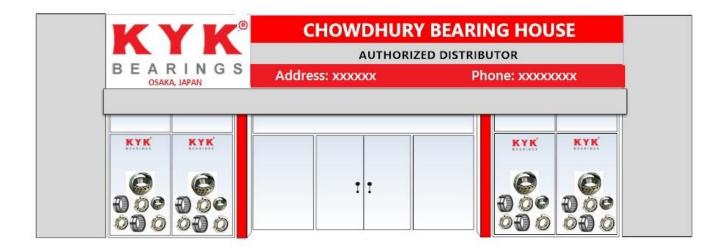

### 1. Branding at the Door

 KYK Specialty Store will have the brand name and logo displayed outside of the store, on top of the door. It should be ensured that the store is visible from a distance and people should clearly know that KYK Bearings are available in this store.

# 2. Display Window

- At the display windows of the store, KYK Bearings should be displayed;
   visible towards the outside
- Small KYK boards will be hung at the display window to again make the brand prominent, visible towards the outside.

The outside board should look like the below Image 1:

## Image: 1