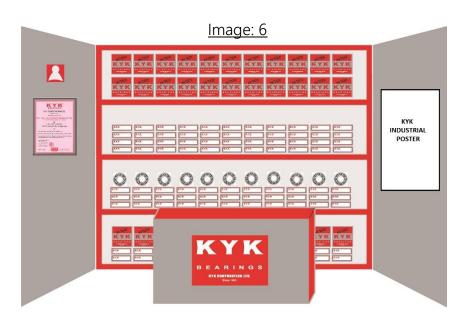

### 6. Cash Counter Wall

- The wall behind cash counter will be RED in color.
- The Distributor Certificate issued by KYK Bearings, Japan will be framed and hung on the wall.
- A spot light should be focused on the Distributor Certificate.
- A KYK Bearings general industries poster show casing all the industries KYK Bearings are present in will be displayed below the Distributor Certificate, refer to Image 5.
- In Case there is No Wall behind the Counter, the Wall to the Left will Display the Certificate, refer to Image 6.

### 7. Cash Counter

• Cash counter front will have KYK Bearings branding. A KYK bearings poster or KYK Bearings Logo as sticker can be used. As shown in Image: 6 above.