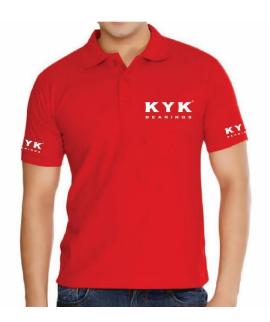

# 9. Employees

• Employees working at the Store should be dressed in KYK T-shirts /Shirts and KYK Caps. By doing this, people will recognize the sales person and relate them with the KYK Bearings, Japan. It gives a stronger sense of the KYK Brand unity. As shown in Image: 7 and 8 below.

# KYK T-shirt – Image: 7

### RED COLOR