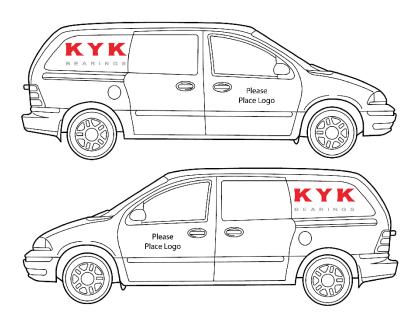

# KYK Branding on Delivery Vehicles

• Please look for a local service provider who can attach the exact lettering for your vehicle type. Kindly have a suggestion created and send it to us for approval.

# <u>Image: 11</u>

Image: 12

Please look for a local service provider who can attach the exact lettering for your vehicle type. Kindly have a suggestion created and send it to us for approval.